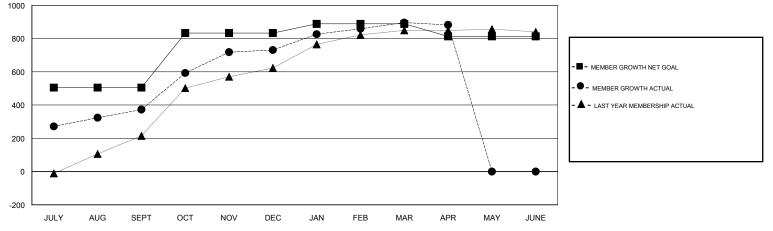

## GMT: KHAGENDRA SITAULA

| GMT: KHAGENDRA SITAULA |               |           | LOCAT         | LOCATION NEPAL        |                           |                         | GMT CA                                             |
|------------------------|---------------|-----------|---------------|-----------------------|---------------------------|-------------------------|----------------------------------------------------|
| -                      | Club          | s         |               | Members               |                           |                         |                                                    |
|                        | RESULTS FOR   | 2017-2018 |               | RESULTS FOR 2017-2018 |                           |                         |                                                    |
| QUARTER                | NEW CLUB GOAL | NEW CLUBS | DROPPED CLUBS | QUARTER               | MEMBER GROWTH NET<br>GOAL | MEMBER GROWTH<br>ACTUAL | DROPPED<br>MEMBERS ACTUAL<br>(including transfers) |
| JULY/AUG/SEPT          | 15            | 18        | 0             | JULY/AUG/SEPT         | 505                       | 543                     | 168                                                |
| OCT/NOV/DEC            | 5             | 10        | 1             | OCT/NOV/DEC           | 328                       | 424                     | 66                                                 |
| JAN/FEB/MAR            | 3             | 7         | 0             | JAN/FEB/MAR           | 55                        | 236                     | 70                                                 |
| APR/MAY/JUNE           | 1             | 1         | 0             | APR/MAY/JUNE          | -75                       | 103                     | 109                                                |