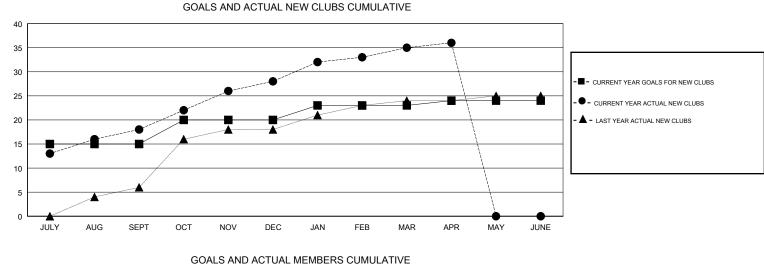

## GMT: KHAGENDRA SITAULA

| GMT: KHAGENDRA SITAULA |               |           | LOCAT         | LOCATION NEPAL        |                           |                         | GMT CA                                             |
|------------------------|---------------|-----------|---------------|-----------------------|---------------------------|-------------------------|----------------------------------------------------|
| -                      | Club          | s         |               | Members               |                           |                         |                                                    |
|                        | RESULTS FOR   | 2017-2018 |               | RESULTS FOR 2017-2018 |                           |                         |                                                    |
| QUARTER                | NEW CLUB GOAL | NEW CLUBS | DROPPED CLUBS | QUARTER               | MEMBER GROWTH NET<br>GOAL | MEMBER GROWTH<br>ACTUAL | DROPPED<br>MEMBERS ACTUAL<br>(including transfers) |
| JULY/AUG/SEPT          | 15            | 18        | 0             | JULY/AUG/SEPT         | 505                       | 543                     | 168                                                |
| OCT/NOV/DEC            | 5             | 10        | 1             | OCT/NOV/DEC           | 328                       | 424                     | 66                                                 |
| JAN/FEB/MAR            | 3             | 7         | 0             | JAN/FEB/MAR           | 55                        | 236                     | 70                                                 |
| APR/MAY/JUNE           | 1             | 1         | 0             | APR/MAY/JUNE          | -75                       | 103                     | 109                                                |